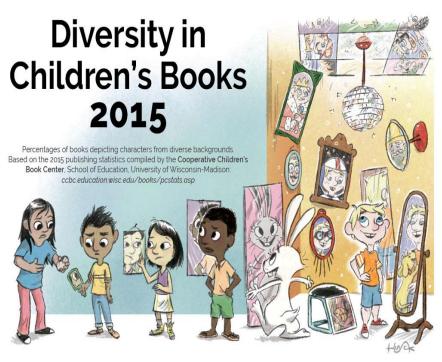

# Diversity in Children's Books **2015**

Percentages of books depicting characters from diverse backgrounds.

Based on the 2015 publishing statistics compiled by the Cooperative Children's

Book Center, School of Education, University of Wisconsin-Madison:

ccbc.education.wisc.edu/books/pcstats.asp

0.9%
American
Indians/
First Nations

2.4%

Latinx

3.3%
Asian Pacifics/
Asian Pacific
Americans

7.6%
African/
African
Americans

**12.5%**\* Animals, Trucks, etc.

73.3%\*\* , etc. White

Illustration by David Huyck, in consultation with Sarah Park Dahlen & Molly Beth Griffin Released under a Creative Commons BY-NC-SA license: https://creativecommons.org/licenses/by-nc-sa/4.0/

<sup>\*</sup> About a quarter of the total children's books published in 2015 were picture books, and about half of those depict non-human characters, like animals & trucks.

<sup>\*\*</sup> The remainder depict white characters.