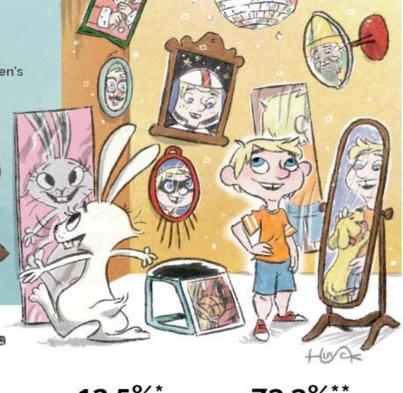

# Diversity in Children's Books **2015**

Percentages of books depicting characters from diverse backgrounds.

Based on the 2015 publishing statistics compiled by the Cooperative Children's

Book Center, School of Education, University of Wisconsin-Madison:

ccbc.education.wisc.edu/books/pcstats.asp

0.9%
American
Indians/
First Nations

2.4%

Latinx

3.3%
Asian Pacifics/
Asian Pacific
Americans

7.6%
African/
African
Americans

**12.5%**\* Animals, Trucks, etc.

73.3%\*\* , etc. White

Illustration by David Huyck, in consultation with Sarah Park Dahlen & Molly Beth Griffin Released under a Creative Commons BY-NC-SA license: https://creativecommons.org/licenses/by-nc-sa/4.0/

<sup>\*</sup> About a quarter of the total children's books published in 2015 were picture books, and about half of those depict non-human characters, like animals & trucks.

<sup>\*\*</sup> The remainder depict white characters.