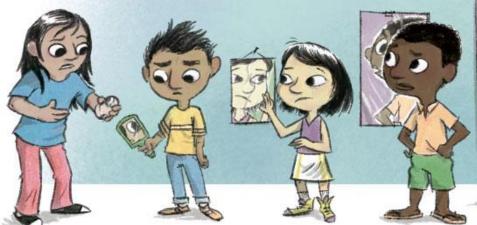

# Diversity in Children's Books **2015**

Percentages of books depicting characters from diverse backgrounds.

Based on the 2015 publishing statistics compiled by the Cooperative Children's

Book Center, School of Education, University of Wisconsin-Madison:

ccbc.education.wisc.edu/books/pcstats.asp

0.9%
American
Indians/
First Nations

2.4%

Latinx

3.3%
Asian Pacifics/
Asian Pacific
Americans

7.6%
African/
African
Americans

**12.5%**\* Animals, Trucks, etc.

73.3%\*\* , etc. White

Illustration by David Huyck, in consultation with Sarah Park Dahlen & Molly Beth Griffin Released under a Creative Commons BY-NC-SA license: https://creativecommons.org/licenses/by-nc-sa/4.0/

<sup>\*</sup> About a quarter of the total children's books published in 2015 were picture books, and about half of those depict non-human characters, like animals & trucks.

<sup>\*\*</sup> The remainder depict white characters.