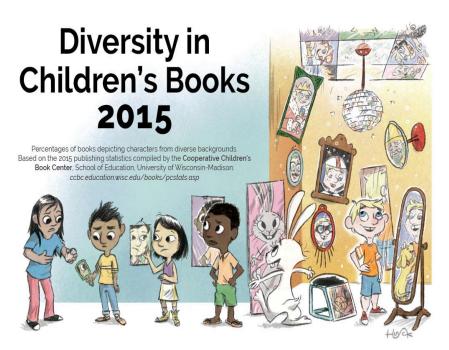

# Diversity in Children's Books **2015**

Percentages of books depicting characters from diverse backgrounds.

Based on the 2015 publishing statistics compiled by the Cooperative Children's

Book Center, School of Education, University of Wisconsin-Madison:

ccbc.education.wisc.edu/books/pcstats.asp

0.9%
American
Indians/
First Nations

2.4%

Latinx

3.3%
Asian Pacifics/
Asian Pacific
Americans

7.6%
African/
African
Americans

**12.5%**\* Animals, Trucks, etc.

73.3%\*\* , etc. White

Illustration by David Huyck, in consultation with Sarah Park Dahlen & Molly Beth Griffin Released under a Creative Commons BY-NC-SA license: https://creativecommons.org/licenses/by-nc-sa/4.0/

<sup>\*</sup> About a quarter of the total children's books published in 2015 were picture books, and about half of those depict non-human characters, like animals & trucks.

<sup>\*\*</sup> The remainder depict white characters.